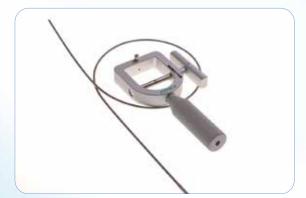

#### ●エンドトリプター

| 品番    | 内容                | シ <del>ー</del> ス外径(F) | シ <del>ー</del> ス長(mm) | JAN⊐ <b>ー</b> ド |
|-------|-------------------|-----------------------|-----------------------|-----------------|
| LBETH | エンドトリプターハンドル(未滅菌) | _                     | _                     | 4545367015718   |
| LBETS | エンドトリプターシース(未滅菌)  | 12                    | 1000                  | 4545367015725   |

■ 販売名:エンドトリプター

■ 届出番号:13B1X00111000007

注意 ●本品は、医師または医師の監督下の医療従事者に使用されるものであり、内視鏡の臨床手技については使用者の側で十分な研修を受けてご使用下さい。 ●本品のご使用に際しては、付属の添付文書を必ずお読み下さい。 ●本品の仕様・外装については事前の予告なしに変更する場合があります。

製造販売元 -

セオンメディカル株式会社

XIEMIEX

# 従来からのバスケットとコイルシース採用により

クラッシャーカテーテルを使用中、バスケット嵌頓に陥った 場合やクラッシャーカテーテル本体が破損した場合に使用 できます。