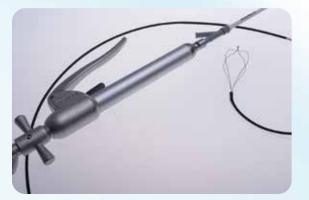

#### ●クラッシャーハンドル

| 品番    | JANコード        |  |  |  |  |  |
|-------|---------------|--|--|--|--|--|
| LBHDL | 4545367009083 |  |  |  |  |  |
|       |               |  |  |  |  |  |

■認証番号:21000BZZ00688000

#### 軽量で強度に優れたクラッシャーハンドル 関連製品 エンドトリプター

専用のクラッシャーハンドルは軽量でかつ強度に優れた設計と なっています。操作性に優れ、砕石能を効果的に引き出します。

透視画像

タイコ型6線