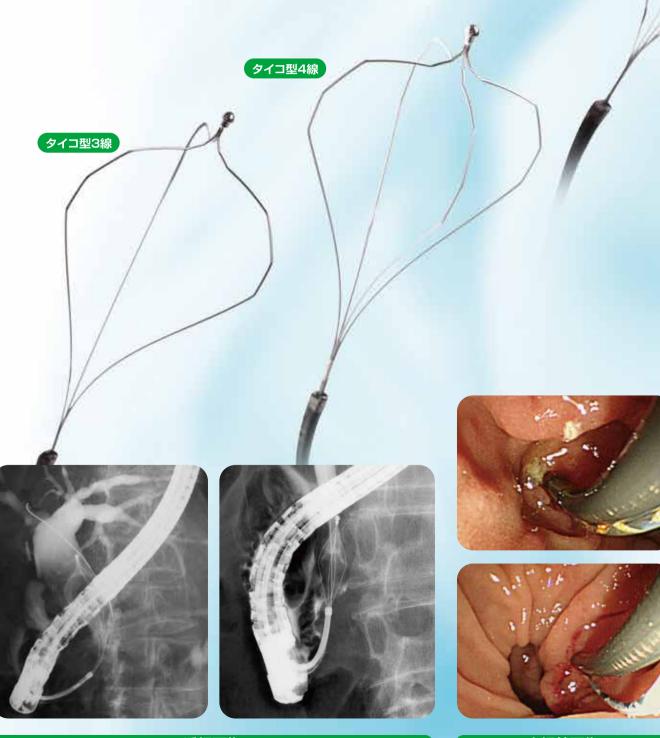

# ゼメックス クラッシャーカテーテルM 新たなガイドワイヤアシストタイプのクラッシャー

胆石除去術において、砕石カテーテルのカニュレーションは 手技全体の流れに大きく影響します。 ゼメックス クラッシャーカテーテルMは、 ガイドワイヤルーメンチューブを設けることにより、 胆道へのアプローチをアシストします。

操作性・砕石性を確保

独自設計のバスケット形状により、結石の捕捉性、砕石性が優れています。 シース先端はフレキシブルなコイルシースを採用しているため、胆道への 挿入がスムーズに行えます。手技中にガイドワイヤルーメンチューブにガイド ワイヤを収納することができます。

## ガイドワイヤルーメンチューブを設けることにより、 スムーズな胆道への挿入を実現

シース先端部に大きなカーブをつけ、カーブの外側にガイドワイヤルーメン チューブを配置したことによりカテーテルのガイドワイヤ追従性が向上し胆 道へのスムーズな挿入を実現しました。ガイドワイヤを挿入したまま繰り返 しの挿入・砕石が行えるため、手技全体の効率が向上します。

#### 軽量で強度に優れたクラッシャーハンドル 関連製品 エンドトリプター

専用のクラッシャーハンドルは軽量でかつ強度に優れた設計と なっています。操作性に優れ、砕石能を効果的に引き出します。

透視画像

タイコ型6線